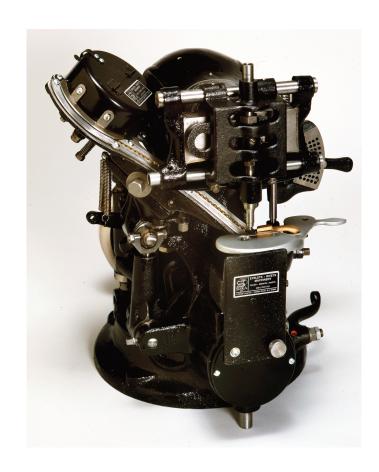

## SISKA RAPID EYELET MACHINE

## DESCRIPTION

This fully Automatic Machine punches, spaces, feeds & sets up to 300 eyelets per minute. It is the fastest sequential Eyelet Machine available in any market. A Shoe version of this machine is still available to the Footwear Industry.

This machine can be used alone as a Hole Puncher for round or oblong holes, and can be mounted to a table as shown in picture. Eyelet size can be easily interchanged thru changeover kits for an additional cost.