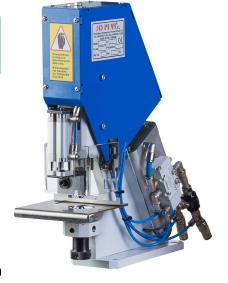

## **J-42** Light Duty Air Powered portable press

Model J-42 is a portable air powered press designed exclusively for grommets

No need for self piercing grommets, this machine cuts through most industrial material and sets grommets & washer in one motion

Can set from #00 size grommet to a #2 grommet & washer

Sturdy welded frame

Foot Pedal operated

Includes stainless tray and guides to regulate the distance between grommets

Interchangeable tooling sold separately

Optional mobile base available