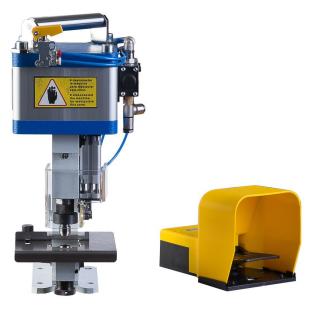

## **J-21** Medium Duty Air Powered portable press

Model J-21 is a portable air powered press designed exclusively for grommets

No need for self piercing grommets, this Machine cuts through most industrial material and sets grommets & washer in one motion

Can set up to a #5 Grommet

Sturdy welded frame

Foot Pedal operated

Includes stainless tray and guides to regulate the distan between grommets

Interchangeable tooling sold separately

Safe & easy to use

DIMENSIONS: I

Height: 15 inches Width: 5.5 inches Depth: 11.8 inches

31 lbs (includes pedal)

TECHNICAL REQUIREMENTS: PSI 120

Siska, Inc. 800-393-5381 \* sales@siska.com 8 Rosol Lane Ext \* P.O. Box 921 \* Saddle Brook, NJ 07663