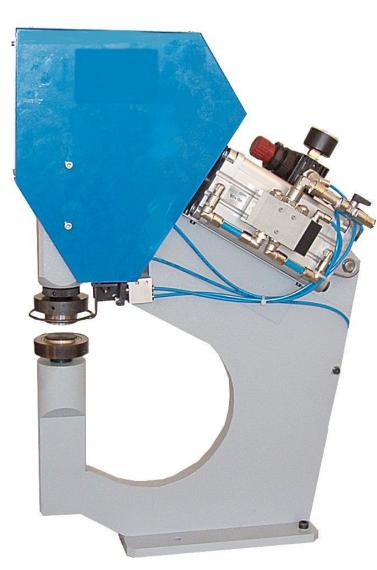

## J-26 Portable Deep throat Air Press

J-26 Deep Throat Air Powered Portable Grommet Press

The Model J-26 is a deep throat heavy duty air press that can punch a hole in your material and set both the grommet and washer with one tap on the foot pedal.

Foot pedal operated (not pictured) leaving both hands free

Can set up to a #8 grommet or a 1 ½ inch ID curtain grommet

Easily change tooling to set a different size grommets in minutes.

Safety: all J26 models have ring guard finger protection for operator safety.

DIMENSIONS: Height: 25 inches

Width: 5.5 inches Depth: 17 inches Weight: 68 lbs

Throat depth: 5.5 inches

**TECHNICAL DATA:** 

Recommended Air Supply PSI 120