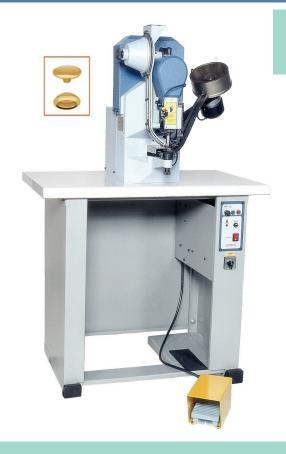

## **J-256A** Automated Dual Feed Cap & Socket Snap Machine

- Dual Feed Automatic Snap feeder for Cap & Socket ring snaps
- Includes Laser pointer to easily locate the setting area
- Machine has special detector to ensure both parts are set together, so I won't make the setting without its corresponding part
- Foot pedal operated, leaves both hands free
- Easy to operate

#### **DIMENSIONS:**

Height: 55.5" or 141 cm Width: 35" or 90 cm Depth 27.5" or 70 cm 300 lbs

TECHNICAL SPECIFICATIONS: 110 VOLT 33.A / 0.75KW