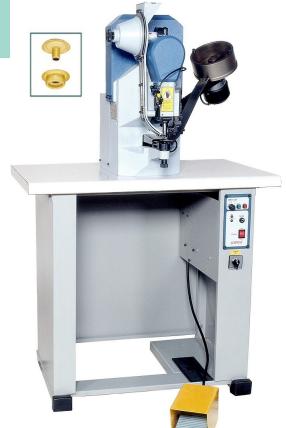

# **J-256B** Automated Dual Feed Stud & Post Snap Machine

- Dual Feed Automatic Snap feeder for Stud and Post ring snaps
- Includes Laser pointer to easily locate the setting area
- Machine has special detector to ensure both parts are set together, so I won't make the setting without its corresponding part
- Foot pedal operated, leaves both hands free
- Easy to operate

#### **DIMENSIONS:**

Height: 55.5" or 141 cm Width: 35" or 90 cm Depth 27.5" or 70 cm 300 lbs

**TECHNICAL SPECIFICATIONS:** 

110 VOLT 33.A / 0.75KW

Siska, Inc. 800-393-5381 \* sales@siska.com 8 Rosol Lane Ext \* P.O. Box 921 \* Saddle Brook, NJ 07663