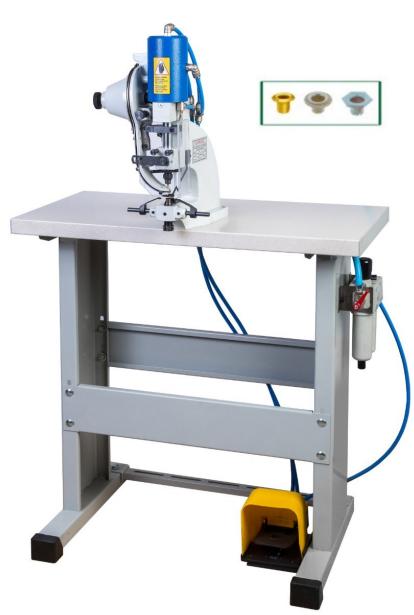

## **J-231** Single Feed Air Powered Eyelet Machine

- The Model J-231 is a single feed Air powered automatic grommet machine.
- Can punch a hole into your material and set both the grommet with one tap on the foot pedal.
- Extra feed kits available to change from one size to another in minutes.
- Available for a most eyelet sizes. Easy to operate. Simply line up your work using the beam of light from the target laser, move it into place and step down on the foot pedal.
- Safety: all J-231 automatic eyelet machines are supplied with ring guard and an acrylic shield for operator safety.

Dimensions:

Height 53"

Width 32"

Depth 19.5"

Weight 125 lbs

Technical Data:

#110 Volt or 1 HP 220-380 V

3.3A / 0.75 KW