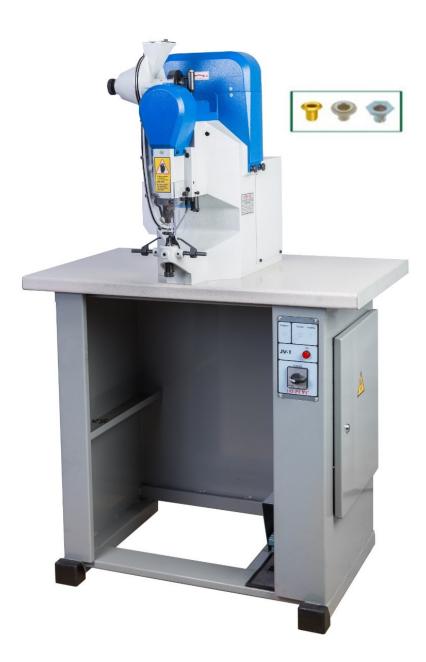

## **J-228** Single Feed Air Powered Eyelet Machine

- The Model J-237 is a single feed Air Powered electric automatic eyelet machine.
- Designed for high volume use for eyelet setting.
- Automatically sets eyelets and punches through most material in one stroke.
- Can set from 5/32 up to 1/4" eyelet.
- Cut a hole in the material and sets the eyelet in the same motion.
- Laser pointer to place the eyelets.
- Easy to use & maintain.
- Back and side stop for accurate placement of work.
- Foot pedal operated, leaving both hands free.
- Large capacity component bowl