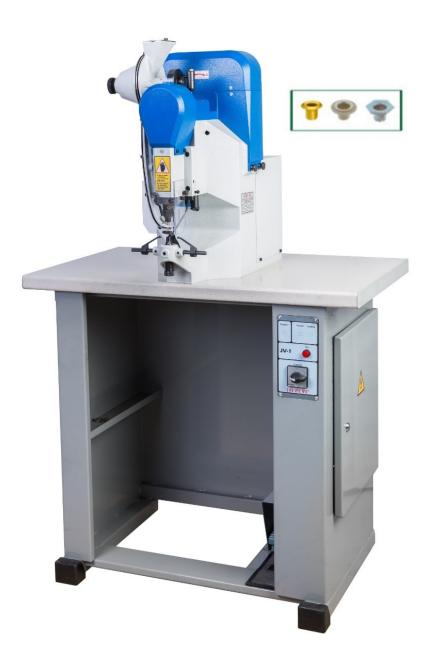

## **AUTO EYELET MACHINE**

## **J-228** Single Feed Electric Powered Eyelet Machine

- The Model J-228 is a single feed ElectricPowered electric automatic eyelet machine.
- Designed for high volume use for eyelet setting.
- Automatically sets eyelets and punches through most material in one stroke.
- Can set from 5/32 up to 1/4" eyelet.
- Cut a hole in the material and sets the eyelet in the same motion.
- Laser pointer to place the eyelets.
- Easy to use & maintain.
- Back and side stop for accurate placement of work.
- Foot pedal operated, leaving both hands free.
- Large capacity component bowl