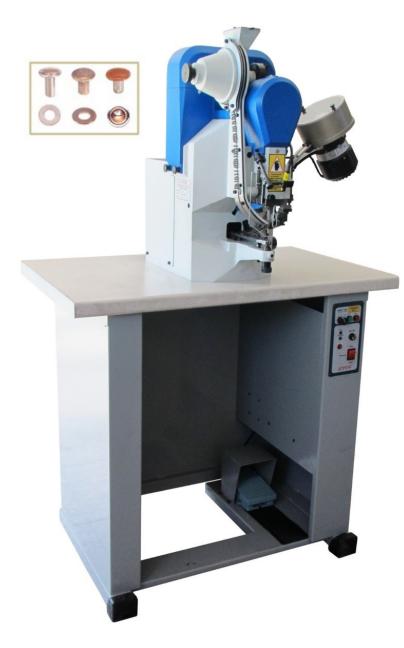

## J-98 Auto Feed Electric Rivet Machine

- The Model J-98 is a Dual Feed machine to set rivets and caps.
- Can be a double action or single action.
- Double action with punch the hole and set the rivet & cap in your material.
- Single action will set the rivet and with the help of a washer detector it can set a washer.
- Easy to operate. Simply line up your work using the beam of light from the target laser and step down on the foot pedal.
- Safety: all J-98 automatic rivet machines are supplied with ring guard protection and an acrylic shield for operator safety.

Dimensions:

Height 55"

Width 35"

Depth 25"

Weight 296 lbs

Technical Data:

#110 Volt or 1 HP 220-380 V

Siska, Inc. 800-393-5381 \* sales@siska.com 8 Rosol Lane Ext \* P.O. Box 921 \* Saddle Brook, NJ 07663