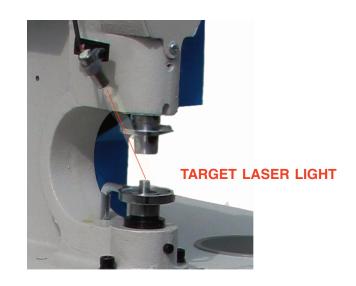

The machine comes equipped with a safety device to protect the operator & a laser light to easily locate the setting target. It comes mounted on an adjustable table for operator comfort and runs on 110 current. Economical and easy to operate. Just plug it in and go to work.

### **APPLICATIONS:**

Signs
Banners
Clothing Belts
Bags
Flags
Sport bags
Canvas
Tarpaulins and much more

**Hands Free:** Foot actuated so that the operator can grip the work with both hands.

**Laser light:** Targets the center of the setting for accurate and easy product placement.