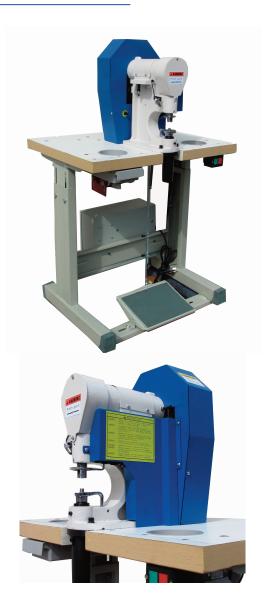

#### **DESCRIPTION**

This versatile hand feed electric setting machine will set plain sheet metal, rolled rim and spur or self piercing grommets & washers up to a #4 size. It can also be used to set eyelets, snaps, clamps & spots.

The machine comes equipped with a safety device to protect the operator & a laser light to easily locate the setting target. It comes mounted on an adjustable table for operator comfort and runs on 110 current. Economical and easy to operate. Just plug it in and go to work.

#### **DIMENSIONS**

Weight: 105 lbs 4" Throat Depth

25 inches high (without table)

110 Volt

Table Height: 30" to 42"

6 Month Warranty Parts & Labor Replacement parts in stock