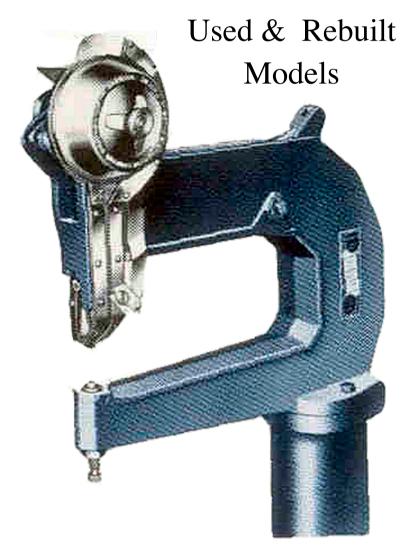

## Siska 469

- \* Setting Range: 1/8" eyelet up to a 1/4" Grommet
- \* Deep throat is the most popular feature on this machine
- \* Available as Foot, Air or Electric Models
- \* Optional Steel bottom arm available for products with tight clearance issues
- \* Safety Devices available for Air & Electric Models
- \* Optional Frame Extensions available to raise level of product to work area
- \* Call us for a no obligation Quote
- \* All machine parts in stock

## Siska, Inc

PO Box 921 8 Rosol Lane ext Saddle Brook, NJ 07663 Sales@Siska.com www.Siska.com 800-393-5381

All 469 Parts In Stock!

Call for Price & availability on New, Used & Rebuilt Models